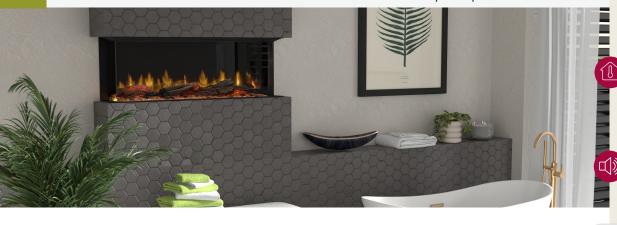

## **Adaptable Design**

Freedom to fit your vision with five installation choices: front-facing, left corner, right-corner, bay, or create a sleek modular unit.

### **Natural Hearth**

Delivers the most authentic flame and log combination for an unmatched and lifelike fire experience.