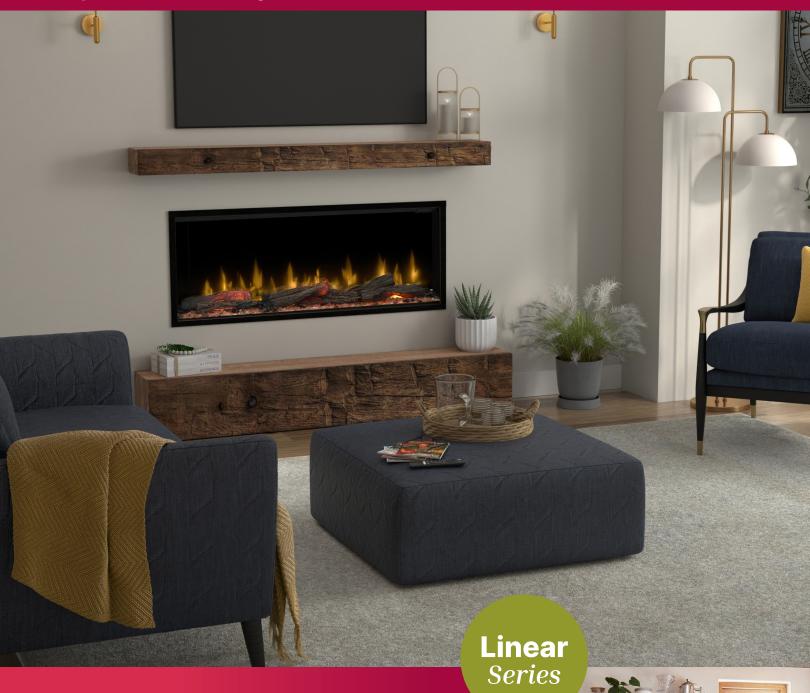

### **Modern Elegance**

Sleek design and cutting-edge technology create a focal point that exudes modernism.

## **Adaptable Design**

Freedom to fit your vision with five installation choices: front-facing, left corner, right-corner, bay, or create a sleek modular unit.

### **Natural Hearth**

Delivers the most authentic flame and log combination for an unmatched and lifelike fire experience.