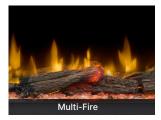

### **Natural Hearth**

Delivers the most authentic flame and log combination for an unmatched and lifelike fire experience.