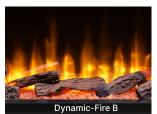

### Flex-Flame Feature

Simple to change component provides true flame customization.