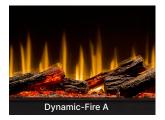

### Flex-Flame Feature

Simple to change component provides true flame customization.