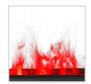

# **Stunning Atmosphere**

Optimyst\* delivers a world class electric fireplace experience that flawlessly imitates true flames and smoke.

#### **Customizable Flame Options**

Choose from 5 colors - orange, blue, violet, red, and aquamarine or use custom colors via the Flame Connect App.