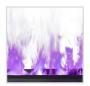

#### **Customizable Flame Options**

Choose from 5 colors - orange, blue, violet, red, and aquamarine or use custom colors via the Flame Connect App.