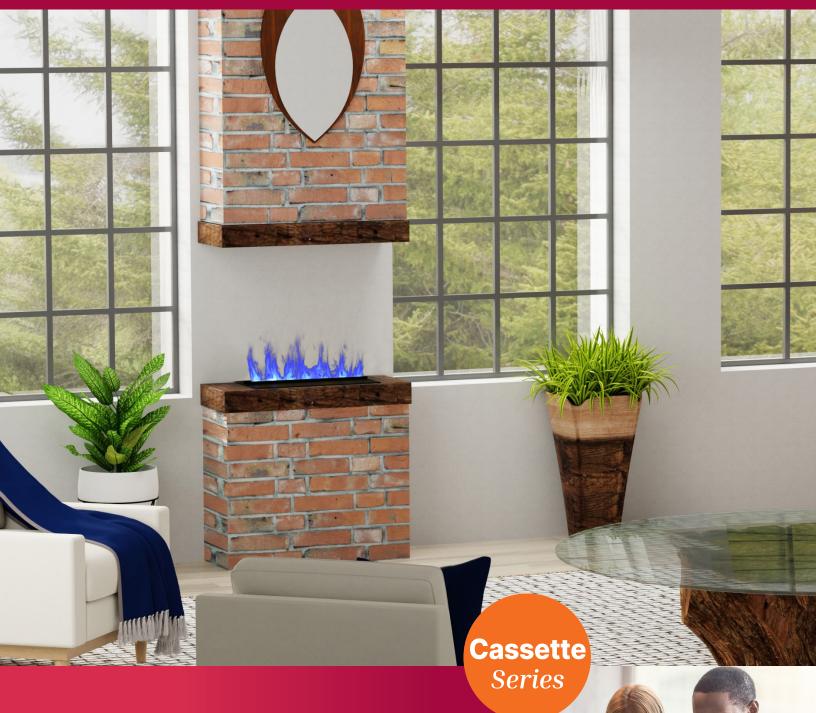

# **Stunning Atmosphere**

Optimyst\* delivers a world class electric fireplace experience that flawlessly imitates true flames and smoke.

### **Clean & Sustainable**

Optimyst Cassette requires no fuel or venting as it runs on water and electricity.

#### **Limitless Installation**

With endless possibilities, build the ideal fireplace in any location, bringing your dream design to life.