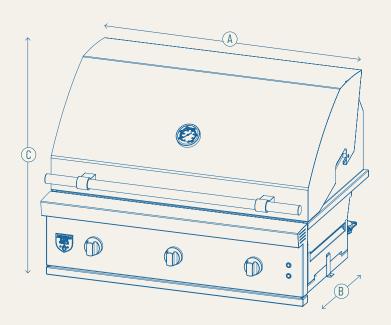

#### **OVERALL DIMENSIONS**

(A) Width: 36 inches

(B) Depth: 26.278 inches

(C) Height: 25.95 inches

#### **CUTOUT DIMENSIONS**

(A) Width: 34 inches

(B) Depth: 19.75 inches

C Height: 10 inches