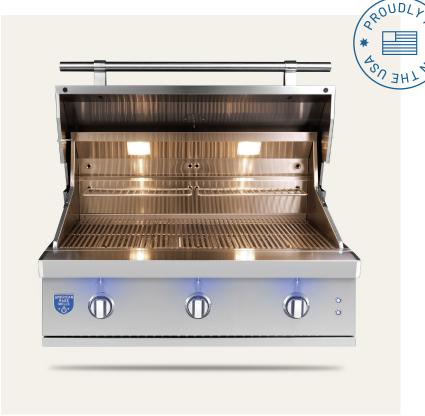

### FIRE UP AN INSTANT CLASSIC

The Atlas Grill is a high-performance, luxury grill line made entirely in the USA. Elevate your outdoor lifestyle with the seamless design and superior performance of the Atlas Grill. #304 stainless steel construction, interior and exterior lighting, and a dual position warming rack system are just a few of the features that ensure you get the most out of your outdoor kitchen in both style and functionality.

#304 Commercial Grade Stainless Steel

18-Gauge Double-Lined Hood

16-Guage #304 Stainless Steel U-Tube Burner

8mm Square Cooking Grates & Easy-Clean Briquette System

Flame Thrower Ignition

Interior and Exterior Lighting

## TLAS GRILL

inless Steel Construction
Double-Lined Hood
inless Steel Full-Width Hood Handle
TU U-Tube Burners
Ity 8mm Square Cooking Grates
rower Ignition
alogen Cooking Lights
ts Over Each Knob
i-Position Warming Racks
an Briquette System

- »Built-In and Cart Models Available
- »Weather-Proof Vinyl Grill Head Cover
- »Removable, Dishwasher Safe Drip Tray
- »Warming Rack Storage
- »Built, Factory Tested and Serviced in the USA
- »853 sq in. Total Cooking Surface
- »54,000 Total BTUs
- »Gold Standard Lifetime Warranty
- »Made in the USA